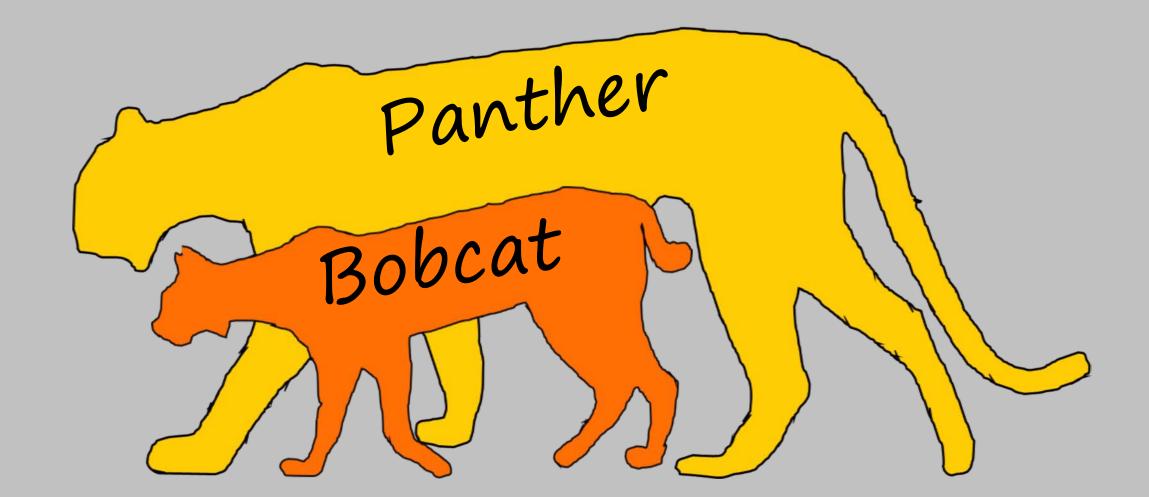

**Description: uniformly tan, adults not** spotted, tail nearly length of body

Weight: 60-160 lbs

**Total length: 7-8 ft Body Length: 4.5 ft** Tail Length: 3 ft **Shoulder height: 2.25 ft** 

**Back of ears: black** 

Tip of tail: black all around



# Florida Panther



### **Bobcat Track**

A bobcat track is approximately 1/3 the size of a panther track





## Bobcat



### **Description: reddish brown, spots evident but** variable, tail much shorter than length of body

Weight: 20-30 lbs

**Total length: 3 ft Body Length: 2.5 ft** Tail Length: 6 in **Shoulder height: 1.5 ft** 

Back of ears: white spot

**Tip of tail: white underside**