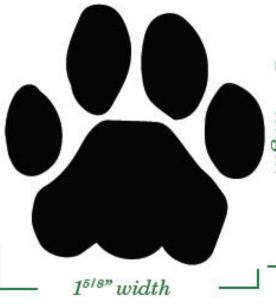

### **Bobcat Track**

A bobcat track is approximately 1/3 the size of a panther track

## Bobcat

### **Description: reddish brown, spots evident but** variable, tail much shorter than length of body

Weight: 20-30 lbs

**Total length: 3 ft Body Length: 2.5 ft** Tail Length: 6 in **Shoulder height: 1.5 ft** 

Back of ears: white spot

**Tip of tail: white underside** 