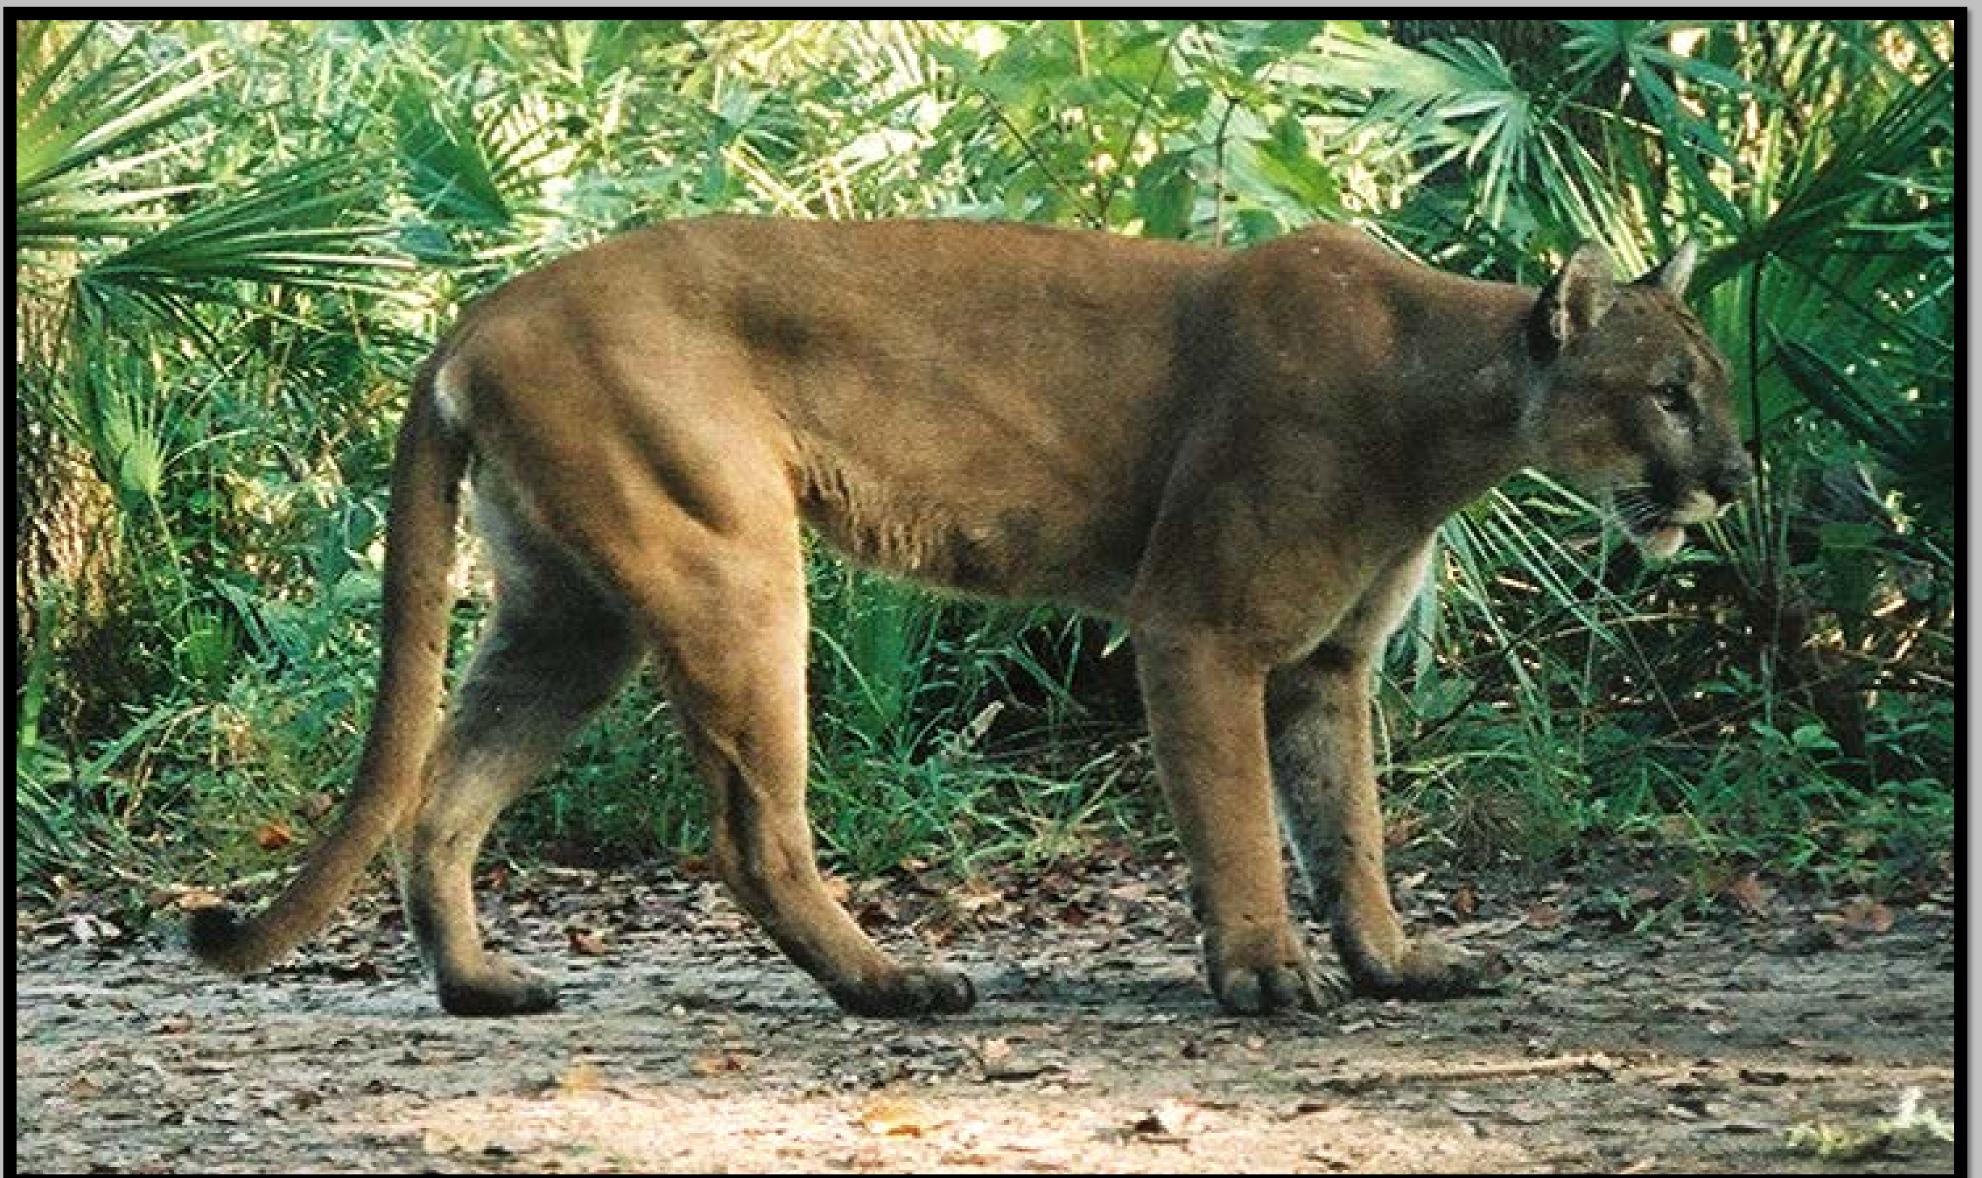

# Florida Panther

**Description: uniformly tan, adults not** spotted, tail nearly length of body

Weight: 60-160 lbs

**Total length: 7-8 ft Body Length: 4.5 ft** Tail Length: 3 ft **Shoulder height: 2.25 ft** 

**Back of ears: black** 

Tip of tail: black all around