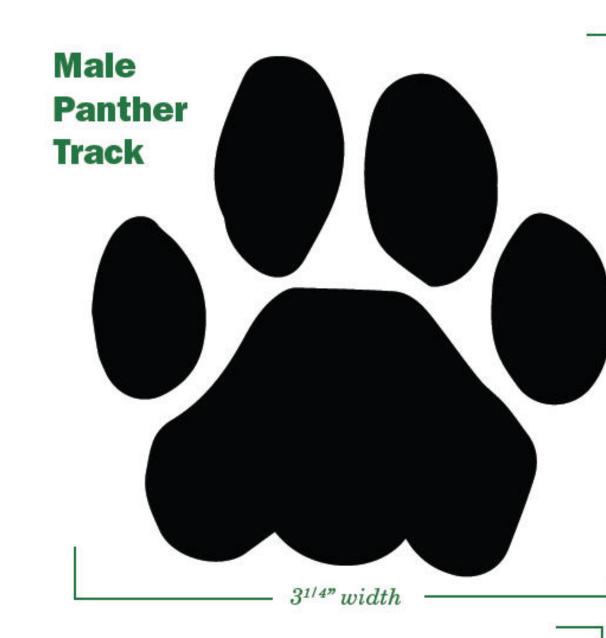

# Florida Panther

**Description: uniformly tan, adults not** spotted, tail nearly length of body

Weight: 60-160 lbs

**Total length: 7-8 ft Body Length: 4.5 ft** Tail Length: 3 ft **Shoulder height: 2.25 ft** 

**Back of ears: black** 

Tip of tail: black all around