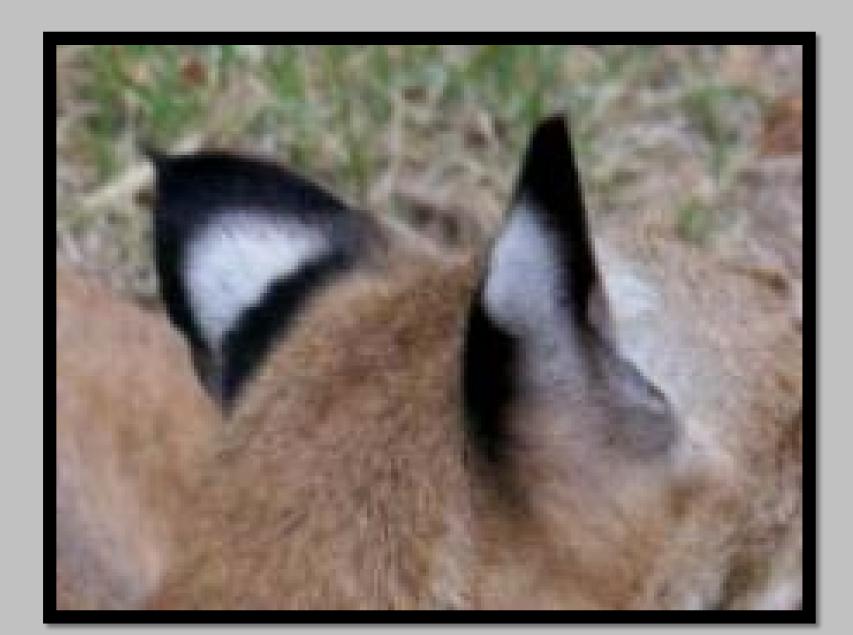

### **Description: reddish brown, spots evident but** variable, tail much shorter than length of body

Weight: 20-30 lbs

**Total length: 3 ft Body Length: 2.5 ft** Tail Length: 6 in **Shoulder height: 1.5 ft** 

Back of ears: white spot

**Tip of tail: white underside** 