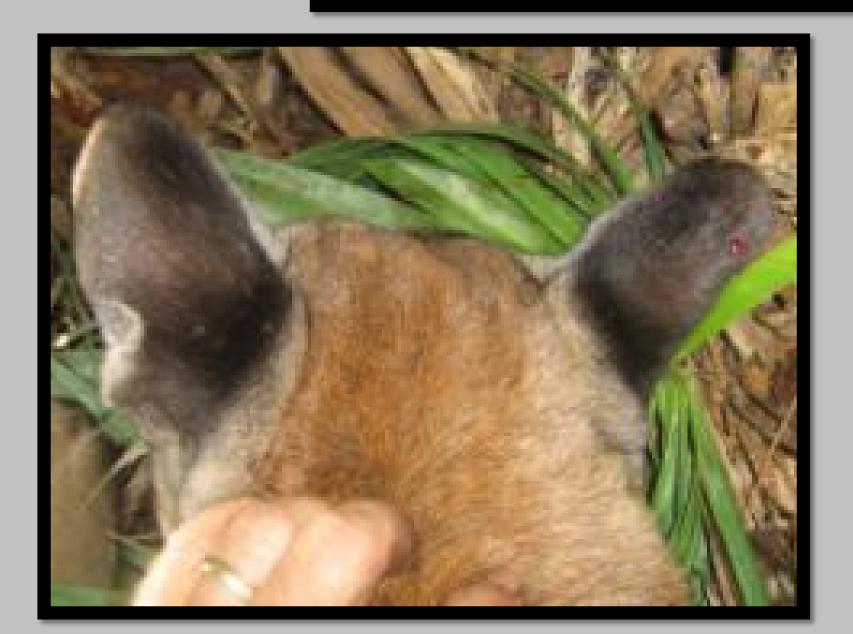

### **Description: reddish brown, spots evident but** variable, tail much shorter than length of body

Weight: 20-30 lbs

**Total length: 3 ft Body Length: 2.5 ft** Tail Length: 6 in **Shoulder height: 1.5 ft** 

Back of ears: white spot

**Tip of tail: white underside** 