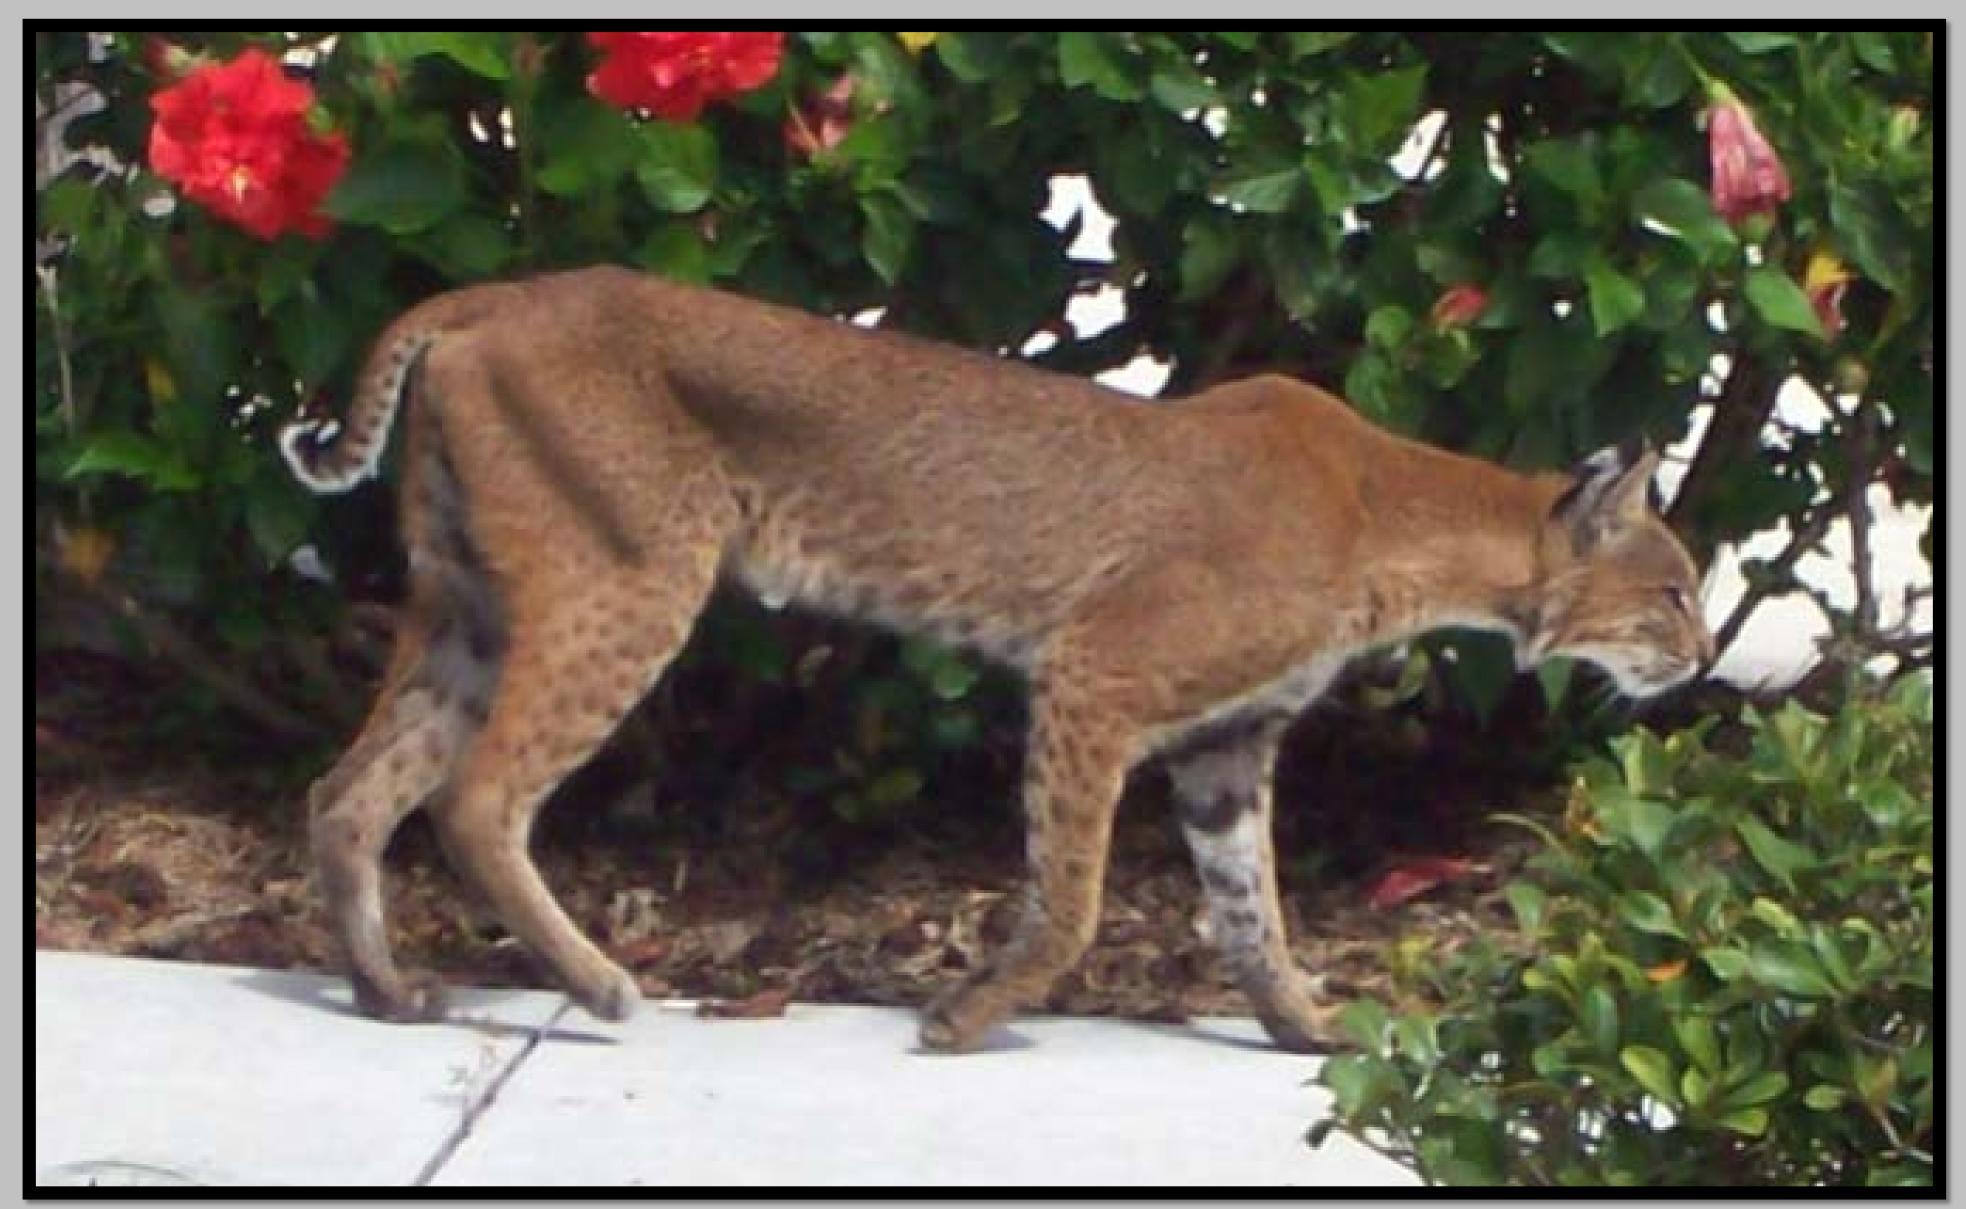

## Bobcat

### **Description: reddish brown, spots evident but** variable, tail much shorter than length of body

Weight: 20-30 lbs

**Total length: 3 ft Body Length: 2.5 ft** Tail Length: 6 in **Shoulder height: 1.5 ft** 

Back of ears: white spot

**Tip of tail: white underside** 